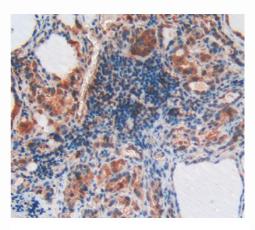

Used in DAB staining on fromalin fixed paraffin- embedded liver cancer tissue

Used in DAB staining on fromalin fixed paraffin- embedded thyroid tissue

Used in DAB staining on fromalin fixed paraffin- embedded kidney tissue