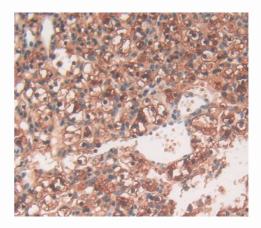

Used in DAB staining on fromalin fixed paraffin- embedded liver cancer tissue

Used in DAB staining on fromalin fixed paraffin- embedded thyroid tissue

Used in DAB staining on fromalin fixed paraffin- embedded kidney tissue

Used in DAB staining on fromalin fixed paraffin- embedded kidney cancer tissue

1304 Langham Creek Dr, Suite 226, Houston, TX 77084, USA | 001-888-960-7402 | www.cloud-clone.us | mail@cloud-clone.us Export Processing Zone, Wuhan, Hubei 430056, PRC | 0086-800-880-0687 | www.cloud-clone.com | mail@cloud-clone.com