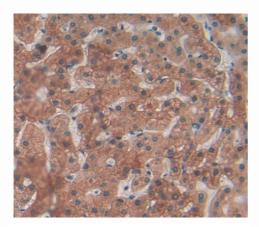

Used in DAB staining on fromalin fixed paraffin- embedded liver cancer tissue

Used in DAB staining on fromalin fixed paraffin- embedded thyroid tissue

Used in DAB staining on fromalin fixed paraffin- embedded kidney tissue