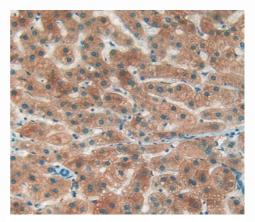

# [ <u>IMAGES</u> ]

Used in DAB staining on fromalin fixed paraffin- embedded liver tissue

1304 Langham Creek Dr, Suite 226, Houston, TX 77084, USA | 001-888-960-7402 | www.cloud-clone.us | mail@cloud-clone.us Export Processing Zone, Wuhan, Hubei 430056, PRC | 0086-800-880-0687 | www.cloud-clone.com | mail@cloud-clone.com