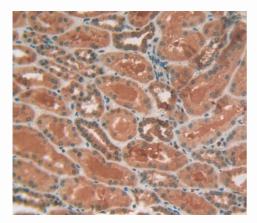

# [ <u>IMAGES</u> ]

Used in DAB staining on fromalin fixed paraffin- embedded liver tissue

1304 Langham Creek Dr, Suite 226, Houston, TX 77084, USA | 001-888-960-7402 | www.cloud-clone.us | mail@cloud-clone.us Export Processing Zone, Wuhan, Hubei 430056, PRC | 0086-800-880-0687 | www.cloud-clone.com | mail@cloud-clone.com

Used in DAB staining on fromalin fixed paraffin- embedded liver cancer tissue

Used in DAB staining on fromalin fixed paraffin- embedded thyroid tissue

Used in DAB staining on fromalin fixed paraffin- embedded kidney tissue