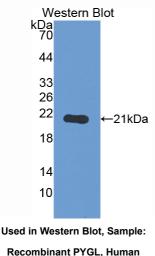

# [ <u>IMAGES</u> ]

Used in DAB staining on fromalin fixed paraffin- embedded liver tissue

1304 Langham Creek Dr, Suite 226, Houston, TX 77084, USA | 001-888-960-7402 | www.cloud-clone.us | mail@cloud-clone.us Export Processing Zone, Wuhan, Hubei 430056, PRC | 0086-800-880-0687 | www.cloud-clone.com | mail@cloud-clone.com