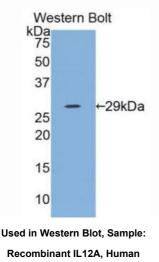

### [QUALITY CONTROL]

**Content:** The quality control contains recombinant IL12A (Arg23~Ser219) disposed in loading buffer.

**Usage:** 10uL per well when 3,3'-Diaminobenzidine(DAB) as the substrate.

5uL per well when used in enhanced chemilumescent (ECL). **Note:** The quality control is specifically manufactured as the positive control. Not used for other purposes.

**Loading Buffer:** 100mM Tris(pH8.8), 2% SDS, 200mM NaCl, 50% glycerol, BPB 0.01%, NaN<sub>3</sub> 0.02%.