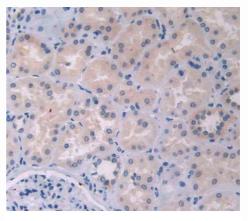

# [<u>IMAGES</u>]

Used in DAB staining on fromalin fixed paraffin- embedded kidney tissue

1304 Langham Creek Dr, Suite 226, Houston, TX 77084, USA | 001-888-960-7402 | www.cloud-clone.us | mail@cloud-clone.us Export Processing Zone, Wuhan, Hubei 430056, PRC | 0086-800-880-0687 | www.cloud-clone.com | mail@cloud-clone.com