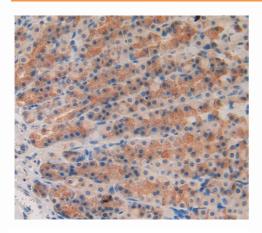

Organism Species: Rattus norvegicus (Rat)

Instruction manual

FOR IN VITRO USE AND RESEARCH USE ONLY NOT FOR USE IN CLINICAL DIAGNOSTIC PROCEDURES

Used in DAB staining on fromalin fixed paraffin- embedded stomach tissue