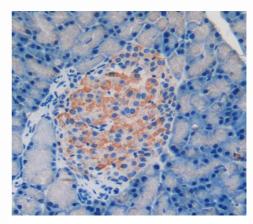

# [ IMAGES ]

Used in Western Blot, Sample: Recombinant MMP3, Rat

Used in DAB staining on fromalin fixed paraffin- embedded pancreas tissue

PAA101Ra01

Polyclonal Antibody to Matrix Metalloproteinase 3 (MMP3)