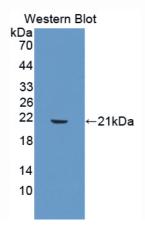

# [ IMAGES ]

Used in Western Blot, Sample: Recombinant MMP3, Rat

Used in DAB staining on fromalin fixed paraffin- embedded pancreas tissue

PAA101Ra01

Polyclonal Antibody to Matrix Metalloproteinase 3 (MMP3)