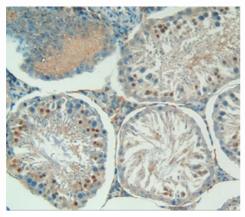

# FOR IN VITRO USE AND RESEARCH USE ONLY NOT FOR USE IN CLINICAL DIAGNOSTIC PROCEDURES

Used in DAB staining on fromalin fixed paraffin- embedded testis tissue

Used in DAB staining on fromalin fixed paraffin- embedded pancreas tissue