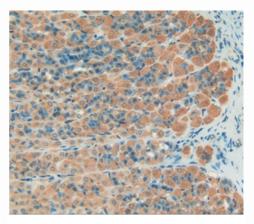

# [ IMAGES ]

Recombinant PON1, Rat

Used in DAB staining on fromalin fixed paraffin- embedded stomach tissue