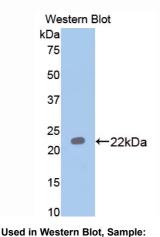

# [QUALITY CONTROL]

**Content:** The quality control contains recombinant PON1 (Ala2~Phe186) disposed in loading buffer.

**Usage:** 10uL per well when 3,3'-Diaminobenzidine(DAB) as the substrate. 5uL per well when used in enhanced chemilumescent (ECL).

**Note:** The quality control is specifically manufactured as the positive control. Not used for other purposes.

**Loading Buffer:** 100mM Tris(pH8.8), 2% SDS, 200mM NaCl, 50% glycerol, BPB 0.01%, NaN<sub>3</sub> 0.02%.