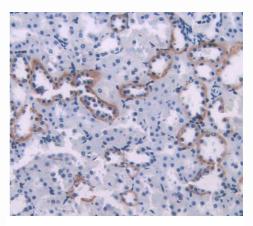

# [<u>IMAGES</u>]

Used in Western Blot, Sample: Recombinant PIM1, Rat

Used in DAB staining on fromalin fixed paraffin- embedded kidney tissue

1304 Langham Creek Dr, Suite 226, Houston, TX 77084, USA | 001-888-960-7402 | www.cloud-clone.us | mail@cloud-clone.us Export Processing Zone, Wuhan, Hubei 430056, PRC | 0086-800-880-0687 | www.cloud-clone.com | mail@cloud-clone.com