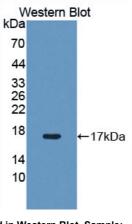

# [<u>IMAGES</u>]

Used in Western Blot, Sample: Recombinant PIM1, Rat

Used in DAB staining on fromalin fixed paraffin- embedded kidney tissue

1304 Langham Creek Dr, Suite 226, Houston, TX 77084, USA | 001-888-960-7402 | www.cloud-clone.us | mail@cloud-clone.us Export Processing Zone, Wuhan, Hubei 430056, PRC | 0086-800-880-0687 | www.cloud-clone.com | mail@cloud-clone.com