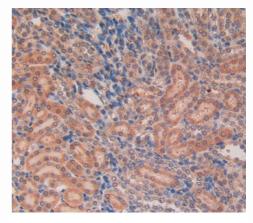

# [ IMAGES ]

Used in Western Blot, Sample: Recombinant RSPO1, Rat

Used in DAB staining on fromalin fixed paraffin- embedded kidney tissue