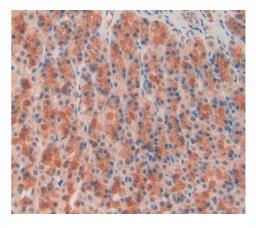

y manufactured as the positive control. Not used for other purposes.

**Loading Buffer:** 100mM Tris(pH8.8), 2% SDS, 200mM NaCl, 50% glycerol, BPB 0.01%, NaN<sub>3</sub> 0.02%.

# [STORAGE]

Store at 4°C for frequent use. Stored at -20°C to -80°C in a manual defrost freezer for one year without detectable loss of activity. Avoid repeated freeze-thaw cycles.

# [ IMAGES ]



Used in Western Blot, Sample: Recombinant RSPO1, Rat



Used in DAB staining on fromalin fixed paraffin- embedded kidney tissue



#### PAM171Ra01

Polyclonal Antibody to R-Spondin 1 (RSPO1)

**Organism Species: Rattus norvegicus (Rat)** 

Instruction manual

# FOR IN VITRO USE AND RESEARCH USE ONLY NOT FOR USE IN CLINICAL DIAGNOSTIC PROCEDURES



Used in DAB staining on fromalin fixed paraffin- embedded testis tissue



Used in DAB staining on fromalin fixed paraffin- embedded stomach tissue



Used in DAB staining on fromalin fixed paraffin- embedded pancreas tissue