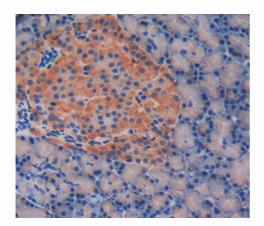

ing Buffer:** 100mM Tris(pH8.8), 2% SDS, 200mM NaCl, 50% glycerol, BPB 0.01%, NaN<sub>3</sub> 0.02%.

# [STORAGE]

Store at 4°C for frequent use. Stored at -20°C to -80°C in a manual defrost freezer for one year without detectable loss of activity. Avoid repeated freeze-thaw cycles.

# [ IMAGES ]



Used in Western Blot, Sample: Recombinant RSPO1, Rat



Used in DAB staining on fromalin fixed paraffin- embedded kidney tissue



#### PAM171Ra01

Polyclonal Antibody to R-Spondin 1 (RSPO1)

**Organism Species: Rattus norvegicus (Rat)** 

Instruction manual

# FOR IN VITRO USE AND RESEARCH USE ONLY NOT FOR USE IN CLINICAL DIAGNOSTIC PROCEDURES



Used in DAB staining on fromalin fixed paraffin- embedded testis tissue



Used in DAB staining on fromalin fixed paraffin- embedded stomach tissue



Used in DAB staining on fromalin fixed paraffin- embedded pancreas tissue