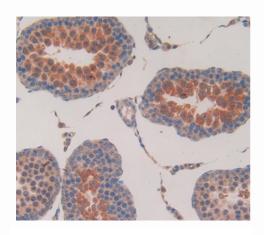

# FOR IN VITRO USE AND RESEARCH USE ONLY NOT FOR USE IN CLINICAL DIAGNOSTIC PROCEDURES

Used in DAB staining on fromalin fixed paraffin- embedded testis tissue

Used in DAB staining on fromalin fixed paraffin- embedded stomach tissue