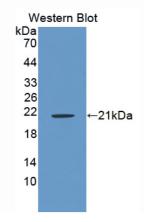

# [ IMAGES ]

Used in Western Blot, Sample: Recombinant RSPO1, Rat

Used in DAB staining on fromalin fixed paraffin- embedded kidney tissue