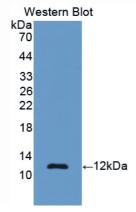

# [ IMAGES ]

Used in Western Blot, Sample: Recombinant REN, Rat

Used in DAB staining on fromalin fixed paraffin- embedded testis tissue