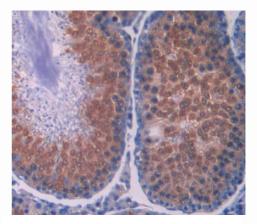

# [ IMAGES ]

Used in Western Blot, Sample: Recombinant REN, Rat

Used in DAB staining on fromalin fixed paraffin- embedded testis tissue