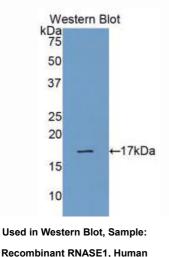

# [<u>CONTENTS</u>]

**Form & Buffer:** Supplied as solution form in PBS, pH7.4, containing 0.02% NaN<sub>3</sub>, 50% glycerol.

## [QUALITY CONTROL]

**Content:** The quality control contains recombinant RNASE1 (Lys29~Thr156) disposed in loading buffer.

**Usage:** 10uL per well when 3,3'-Diaminobenzidine(DAB) as the substrate.

5uL per well when used in enhanced chemilumescent (ECL). **Note:** The quality control is specifically manufactured as the positive control. Not used for other purposes.

**Loading Buffer:** 100mM Tris(pH8.8), 2% SDS, 200mM NaCl, 50% glycerol, BPB 0.01%, NaN<sub>3</sub> 0.02%.