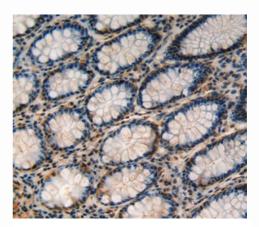

# [<u>IMAGES</u>]

Used in DAB staining on fromalin fixed paraffin- embedded rectum tissue

Designed by Cloud-Clone Corp., Assembled by Uscn Life Science Inc. ISO9001:2008; ISO13485:2003 11271 Richmond Avenue Suite H104. Houston, TX 77082, USA | Tol free: 001-888-960-7402 | Fax: 001-832-538-0088 | Http://www.cloud-clone.us | E-mail: mail@cloud-clone.us Export Processing Zone Building F. Wuhan. Hubei 430056, PRC | Tol free: 0086-800-880-0687 | Fax: 0086-27-8425-9551 | Http://www.uscnk.com | E-mail: mail@uscnk.com