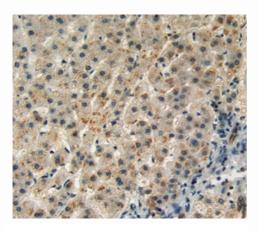

Used in DAB staining on fromalin fixed paraffin- embedded liver cancer tissue

Designed by Cloud-Clone Corp., Assembled by Uscn Life Science Inc. ISO9001:2008; ISO13485:2003 11271 Richmond Avenue Suite H104. Houston, TX 77082, USA | Tol free: 001-888-960-7402 | Fax: 001-832-538-0088 | Http://www.cloud-clone.us | E-mail: mail@cloud-clone.us Export Processing Zone Building F. Wuhan. Hubei 430056, PRC | Tol free: 0086-800-880-0687 | Fax: 0086-27-8425-9551 | Http://www.uscnk.com | E-mail: mail@uscnk.com