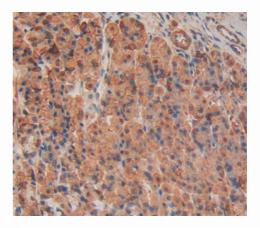

Used in DAB staining on fromalin fixed paraffin- embedded lung tissue

Used in DAB staining on fromalin fixed paraffin- embedded liver tissue

Used in DAB staining on fromalin fixed paraffin- embedded spleen tissue