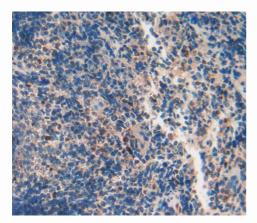

Used in DAB staining on fromalin fixed paraffin- embedded lung tissue

Used in DAB staining on fromalin fixed paraffin- embedded liver tissue

Used in DAB staining on fromalin fixed paraffin- embedded spleen tissue