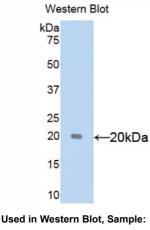

## [<u>IMAGES</u>]

Recombinant SHBG, Rat

Used in DAB staining on fromalin fixed paraffin- embedded kidney tissue

1304 Langham Creek Dr, Suite 226, Houston, TX 77084, USA | 001-888-960-7402 | www.cloud-clone.us | mail@cloud-clone.us Export Processing Zone, Wuhan, Hubei 430056, PRC | 0086-800-880-0687 | www.cloud-clone.com | mail@cloud-clone.com