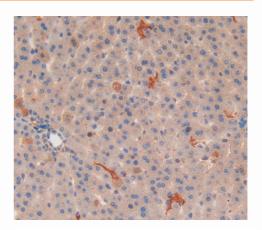

Used in DAB staining on fromalin fixed paraffin- embedded lung tissue

Used in DAB staining on fromalin fixed paraffin- embedded liver tissue

Used in DAB staining on fromalin fixed paraffin- embedded spleen tissue