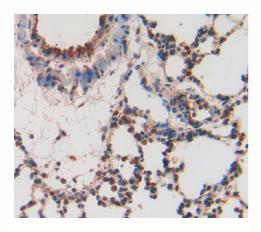

Used in DAB staining on fromalin fixed paraffin- embedded lung tissue

Used in DAB staining on fromalin fixed paraffin- embedded liver tissue

Used in DAB staining on fromalin fixed paraffin- embedded spleen tissue