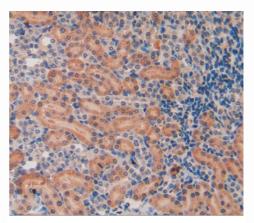

## [<u>IMAGES</u>]

Recombinant SHBG, Rat

Used in DAB staining on fromalin fixed paraffin- embedded kidney tissue

1304 Langham Creek Dr, Suite 226, Houston, TX 77084, USA | 001-888-960-7402 | www.cloud-clone.us | mail@cloud-clone.us Export Processing Zone, Wuhan, Hubei 430056, PRC | 0086-800-880-0687 | www.cloud-clone.com | mail@cloud-clone.com

Used in DAB staining on fromalin fixed paraffin- embedded lung tissue

Used in DAB staining on fromalin fixed paraffin- embedded liver tissue

Used in DAB staining on fromalin fixed paraffin- embedded spleen tissue