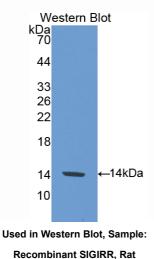

### [QUALITY CONTROL]

**Content:** The quality control contains recombinant SIGIRR (Met1~Val118) disposed in loading buffer.

**Usage:** 10uL per well when 3,3'-Diaminobenzidine(DAB) as the substrate.

5uL per well when used in enhanced chemilumescent (ECL). **Note:** The quality control is specifically manufactured as the positive control. Not used for other purposes.

# [<u>IMAGES</u>]

Used in DAB staining on fromalin fixed paraffin- embedded kidney tissue

1304 Langham Creek Dr, Suite 226, Houston, TX 77084, USA | 001-888-960-7402 | www.cloud-clone.us | mail@cloud-clone.us Export Processing Zone, Wuhan, Hubei 430056, PRC | 0086-800-880-0687 | www.cloud-clone.com | mail@cloud-clone.com