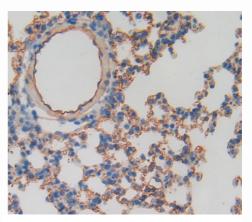

## [ <u>IMAGES</u> ]

Used in Western Blot, Sample: Recombinant Thrombomodulin, Mouse

Used in DAB staining on fromalin fixed paraffin- embedded lung tissue

1304 Langham Creek Dr, Suite 226, Houston, TX 77084, USA | 001-888-960-7402 | www.cloud-clone.us | mail@cloud-clone.us Export Processing Zone, Wuhan, Hubei 430056, PRC | 0086-800-880-0687 | www.cloud-clone.com | mail@cloud-clone.com