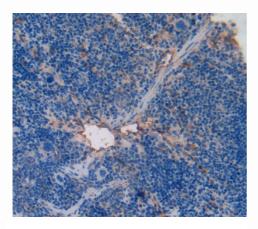

RAGE</u>]

Store at 4°C for frequent use. Stored at -20°C to -80°C in a manual defrost freezer for one year without detectable loss of activity. Avoid repeated freeze-thaw cycles.

## [ <u>IMAGES</u> ]



Used in Western Blot, Sample: Recombinant Thrombomodulin, Mouse



Used in DAB staining on fromalin fixed paraffin- embedded lung tissue

1304 Langham Creek Dr, Suite 226, Houston, TX 77084, USA | 001-888-960-7402 | www.cloud-clone.us | mail@cloud-clone.us Export Processing Zone, Wuhan, Hubei 430056, PRC | 0086-800-880-0687 | www.cloud-clone.com | mail@cloud-clone.com

## C Cloud-Clone Corp.

PAA529Mu01 Polyclonal Antibody to Thrombomodulin (TM) Organism Species: Mus musculus (Mouse) Instruction manual

FOR IN VITRO USE AND RESEARCH USE ONLY NOT FOR USE IN CLINICAL DIAGNOSTIC PROCEDURES



Used in DAB staining on fromalin fixed paraffin- embedded spleen tissue