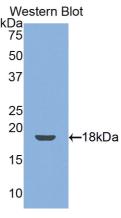

## [ <u>IMAGES</u> ]

Used in Western Blot, Sample: Recombinant Thrombomodulin, Mouse

Used in DAB staining on fromalin fixed paraffin- embedded lung tissue

1304 Langham Creek Dr, Suite 226, Houston, TX 77084, USA | 001-888-960-7402 | www.cloud-clone.us | mail@cloud-clone.us Export Processing Zone, Wuhan, Hubei 430056, PRC | 0086-800-880-0687 | www.cloud-clone.com | mail@cloud-clone.com