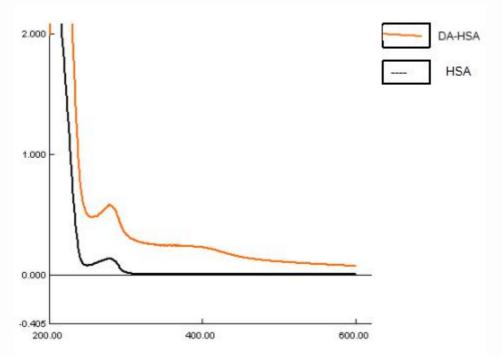

ol. Mass: 153.2Da Purity: >90% Traits: Freeze-dried powder. Buffer Formulation: PBS, pH7.4. Applications: Immunogen; Coating Antigen; WB; ELISA; SDS-PAGE.

## [ <u>USAGE</u> ]

Reconstitute in PBS (pH7.4) to a concentration of 0.1-1.0 mg/mL. Do not vortex.

### [ STORAGE AND STABILITY ]

Storage: Avoid repeated freeze/thaw cycles.

Store at 2-8°C for one month.

Aliquot and store at -80°C for 12 months.

**Stability Test:** The thermal stability is described by the loss rate. The loss rate was determined by accelerated thermal degradation test, that is, incubate the protein at 37°C for 48h, and no obvious degradation and precipitation were observed. The loss rate is less than 5% within the expiration date under appropriate storage condition.

# Coud-Clone Corp.

#### [IDENTIFICATION]









#### [IMPORTANT NOTE]

The kit is designed for research use only, we will not be responsible for any issue if the kit was used in clinical diagnostic or any other procedures.