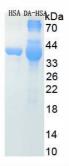

al Mol. Mass: 153.2Da Purity: >90% Traits: Freeze-dried powder. Buffer Formulation: PBS, pH7.4. Applications: Immunogen; Coating Antigen; WB; ELISA; SDS-PAGE.

## [ <u>USAGE</u> ]

Reconstitute in PBS (pH7.4) to a concentration of 0.1-1.0 mg/mL. Do not vortex.

### [ STORAGE AND STABILITY ]

Storage: Avoid repeated freeze/thaw cycles.

Store at 2-8°C for one month.

Aliquot and store at -80°C for 12 months.

**Stability Test:** The thermal stability is described by the loss rate. The loss rate was determined by accelerated thermal degradation test, that is, incubate the protein at 37°C for 48h, and no obvious degradation and precipitation were observed. The loss rate is less than 5% within the expiration date under appropriate storage condition.

# Coud-Clone Corp.

#### [IDENTIFICATION]









#### [IMPORTANT NOTE]

The kit is designed for research use only, we will not be responsible for any issue if the kit was used in clinical diagnostic or any other procedures.