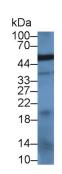

## [IDENTIFICATION]

Figure. Western Blot; Sample: Recombinant a1AGP, Rat.

Western Blot; Sample: Rat Liver lysate; Primary Ab: 2µg/ml Mouse Anti-Rat a1AGP Antibody Second Ab: 0.2µg/mL HRP-Linked Caprine Anti-Mouse IgG Polyclonal Antibody (Catalog: SAA544Mu19)

kDa 100 18 14 10-

Western Blot; Sample: Rat Bladder lysate; Primary Ab: 2µg/ml Mouse Anti-Rat a1AGP Antibody Second Ab: 0.2µg/mL HRP-Linked Caprine Anti-Mouse IgG Polyclonal Antibody (Catalog: SAA544Mu19)

Western Blot; Sample: Rat Lung lysate; Primary Ab: 2µg/ml Mouse Anti-Rat a1AGP Antibody Second Ab: 0.2µg/mL HRP-Linked Caprine Anti-Mouse IgG Polyclonal Antibody (Catalog: SAA544Mu19)