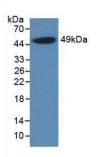

## [IDENTIFICATION]

Figure. Western Blot; Sample: Recombinant a1AGP, Rat.

Western Blot; Sample: Rat Liver lysate; Primary Ab: 2µg/ml Mouse Anti-Rat a1AGP Antibody Second Ab: 0.2µg/mL HRP-Linked Caprine Anti-Mouse IgG Polyclonal Antibody (Catalog: SAA544Mu19)