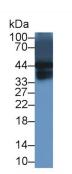

kDa 100 18 14 10-

Western Blot; Sample: Rat Bladder lysate; Primary Ab: 2µg/ml Mouse Anti-Rat a1AGP Antibody Second Ab: 0.2µg/mL HRP-Linked Caprine Anti-Mouse IgG Polyclonal Antibody (Catalog: SAA544Mu19)