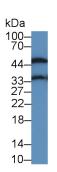

Western Blot; Sample: Rat Lung lysate; Primary Ab: 2µg/ml Mouse Anti-Rat a1AGP Antibody Second Ab: 0.2µg/mL HRP-Linked Caprine Anti-Mouse IgG Polyclonal Antibody (Catalog: SAA544Mu19)