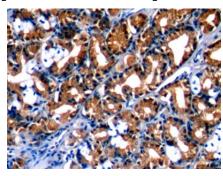

## [ IDENTIFICATION ]

DAB staining on IHC-P; Sample:
Human Stomach Tissue; Primary Ab:
10μg/ml Mouse Anti-Rat ANXA1
Antibody Second Ab: 2μg/mL HRPLinked Caprine Anti-Mouse IgG
Polyclonal Antibody (Catalog:
SAA544Mu19)