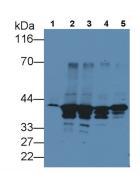

DAB staining on IHC-P;
Sample: Human Liver Tissue;
Primary Ab: 10µg/ml Mouse Anti-Rat
ANXA1 Antibody
Second Ab: 2µg/mL HRP-Linked
Caprine Anti-Mouse IgG Polyclonal
Antibody
(Catalog: SAA544Mu19)

Western Blot; Sample: Lane1: Human
Serum; Lane2: Hela cell lysate; Lane3:
HepG2 cell lysate; Lane4: Human Liver
lysate; Lane5: Mouse Lung lysate
Primary Ab: 2µg/ml Mouse Anti-Rat
ANXA1 Antibody
Second Ab: 0.2µg/mL HRP-Linked
Caprine Anti-Mouse IgG Polyclonal
Antibody
(Catalog: SAA544Mu19)