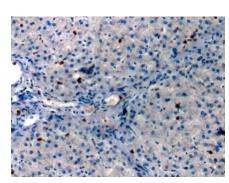

DAB staining on IHC-P;
Sample: Human Liver Tissue;
Primary Ab: 10µg/ml Mouse Anti-Rat
ANXA1 Antibody
Second Ab: 2µg/mL HRP-Linked
Caprine Anti-Mouse IgG Polyclonal
Antibody
(Catalog: SAA544Mu19)

Western Blot; Sample: Lane1: Human
Serum; Lane2: Hela cell lysate; Lane3:
HepG2 cell lysate; Lane4: Human Liver
lysate; Lane5: Mouse Lung lysate
Primary Ab: 2µg/ml Mouse Anti-Rat
ANXA1 Antibody
Second Ab: 0.2µg/mL HRP-Linked
Caprine Anti-Mouse IgG Polyclonal
Antibody
(Catalog: SAA544Mu19)