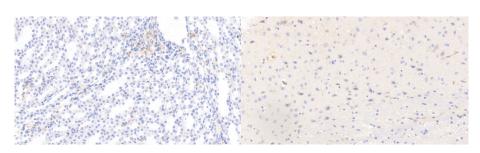

## [ IDENTIFICATION ]

Western Blot; Sample: Rat Serum
Primary Ab: 3µg/ml Mouse Anti-Rat
APOE Antibody Second Ab:
0.2µg/mL HRP-Linked Caprine AntiMouse IgG Polyclonal Antibody
(Catalog: SAA544Mu19)

DAB staining on IHC-P; Sample: Rat Kidney Tissue; Primary Ab: 10µg/ml Mouse Anti-Rat APOE Antibody Second Ab: 2µg/mL HRP-Linked Caprine Anti-Mouse IgG Polyclonal Antibody (Catalog: SAA544Mu19) DAB staining on IHC-P;
Sample: Rat Cerebrum Tissue;
Primary Ab: 10µg/ml Mouse Anti-Rat
APOE Antibody
Second Ab: 2µg/mL HRP-Linked
Caprine Anti-Mouse IgG Polyclonal
Antibody
(Catalog: SAA544Mu19)