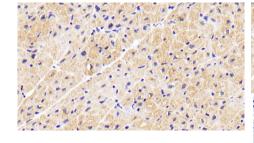

DAB staining on IHC-P; Sample: Western Blot; Sample: Lane1: Rat Liver Human Cardiac Muscle Tissue; Primary Ab: 20µg/ml Mouse Anti-Human AST2 Antibody Second Ab: 2µg/mL HRP-Linked Caprine Anti-Mouse IgG Polyclonal Antibody (Catalog: SAA544Mu19)