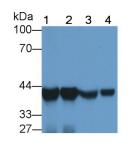

# [IDENTIFICATION]

lysate; Lane2: Rat Cerebrum lysate; Lane3: Rat Spleen lysate; Lane4: HepG2 cell lysate Primary Ab: 2µg/ml Mouse Anti-Human AST2 Antibody Second Ab: 0.2µg/mL HRP-Linked Caprine Anti-Mouse IgG Polyclonal Antibody (Catalog: SAA544Mu19)

DAB staining on IHC-P; Sample: Western Blot; Sample: Lane1: Rat Liver Human Cardiac Muscle Tissue; Primary Ab: 20µg/ml Mouse Anti-Human AST2 Antibody Second Ab: 2µg/mL HRP-Linked Caprine Anti-Mouse IgG Polyclonal Antibody (Catalog: SAA544Mu19)