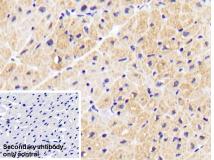

DAB staining on IHC-P; Sample: Human Cardiac Muscle Tissue Primary Ab: 20µg/ml Mouse Anti-Human AST2 Antibody Control: Used PBS instead of primary antibody Second Ab: 2µg/ml HRP-Linked Caprine Anti-Mouse IgG Polyclonal Antibody (Catalog: SAA544Mu19)