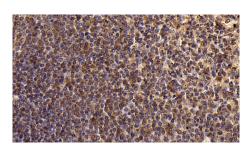

DAB staining on IHC-P; Sample:
Human Spleen Tissue; Primary Ab:
10µg/ml Mouse Anti-Human CD4
Antibody Second Ab: 2µg/mL HRPLinked Caprine Anti-Mouse IgG
Polyclonal Antibody (Catalog:
SAA544Mu19)