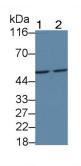

## [ IDENTIFICATION ]

Western Blot; Sample: Lane1: Raji cell lysate; Lane2: THP1 cell lysate Primary Ab: 0.1µg/ml Mouse Anti-Human CD4 Antibody Second Ab: 0.2µg/mL HRP-Linked Caprine Anti-Mouse IgG Polyclonal Antibody (Catalog: SAA544Mu19)