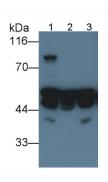

Western Blot; Sample: Lane1: Porcine
Heart lysate; Lane2: Porcine Skeletal
muscle lysate; Lane3: Rat Skeletal
muscle lysate
Primary Ab: 0.2µg/ml Mouse AntiHuman Des Antibody
Second Ab: 0.2µg/mL HRP-Linked
Caprine Anti-Mouse IgG Polyclonal
Antibody
(Catalog: SAA544Mu19)