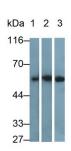

## [ IDENTIFICATION ]

Western Blot; Sample: Lane1: Human
Placenta lysate; Lane2: Porcine
Skeletal muscle lysate; Lane3: Rat
Skeletal muscle lysate Primary Ab:
0.1µg/ml Mouse Anti-Human Des
Antibody Second Ab: 0.2µg/mL HRPLinked Caprine Anti-Mouse IgG
Polyclonal Antibody (Catalog:
SAA544Mu19)