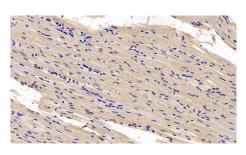

DAB staining on IHC-P; Sample: Rat
Cardiac Muscle Tissue; Primary Ab:
30µg/ml Mouse Anti-Human Des
Antibody Second Ab: 2µg/mL HRPLinked Caprine Anti-Mouse IgG
Polyclonal Antibody (Catalog:
SAA544Mu19)