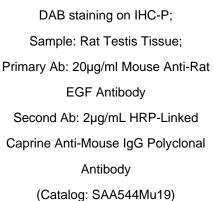

### [ IDENTIFICATION ]

DAB staining on IHC-P; Sample: Rat
Kidney Tissue; Primary Ab: 20µg/ml
Mouse Anti-Rat EGF Antibody Second
Ab: 2µg/mL HRP-Linked Caprine AntiMouse IgG Polyclonal Antibody
(Catalog: SAA544Mu19)