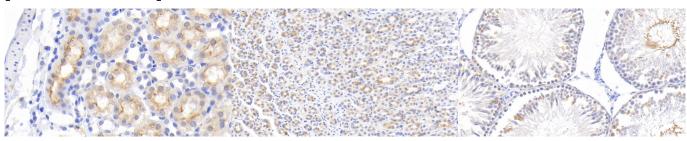

DAB staining on IHC-P;
Sample: Rat Stomach Tissue;
Primary Ab: 20µg/ml Mouse Anti-Rat
EGF Antibody
Second Ab: 2µg/mL HRP-Linked
Caprine Anti-Mouse IgG Polyclonal
Antibody
(Catalog: SAA544Mu19)

Western Blot; Sample: HepG2 cell