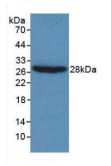

## [ IDENTIFICATION ]

Figure. Western Blot; Sample: Recombinant Gelsolin, Human.

Western Blot; Sample: Human Lung

lysate:

Primary Ab: 2µg/ml Mouse Anti-Human

**GS** Antibody

Second Ab: 0.2µg/mL HRP-Linked

Caprine Anti-Mouse IgG Polyclonal