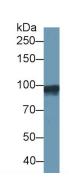

## [ IDENTIFICATION ]

Figure. Western Blot; Sample: Recombinant Gelsolin, Human.

Western Blot; Sample: Human Lung

lysate:

Primary Ab: 2µg/ml Mouse Anti-Human

**GS** Antibody

Second Ab: 0.2µg/mL HRP-Linked

Caprine Anti-Mouse IgG Polyclonal

Antibody

(Catalog: SAA544Mu19)

Western Blot; Sample: Human Serum;

Primary Ab: 2µg/ml Mouse Anti-Human

**GS** Antibody

Second Ab: 0.2µg/mL HRP-Linked

Caprine Anti-Mouse IgG Polyclonal

Antibody