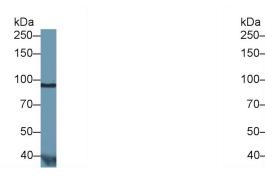

(Catalog: SAA544Mu19)

Western Blot; Sample: Human Urine; Western Blot; Sample: Bovine Skeletal

Primary Ab: 2µg/ml Mouse Anti-Human

muscle lysate;

**GS** Antibody

Primary Ab: 2µg/ml Mouse Anti-Human

Second Ab: 0.2µg/mL HRP-Linked

**GS** Antibody

Caprine Anti-Mouse IgG Polyclonal

Second Ab: 0.2µg/mL HRP-Linked

Antibody

Caprine Anti-Mouse IgG Polyclonal

(Catalog: SAA544Mu19)

Antibody

(Catalog: SAA544Mu19)