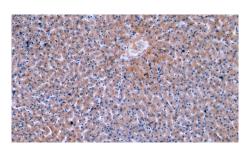

### [ IDENTIFICATION ]

Western Blot; Sample: Human Serum
Primary Ab: 2µg/ml Mouse Anti-Human
Hpt Antibody Second Ab:
0.2µg/mL HRP-Linked Caprine AntiMouse IgG Polyclonal Antibody
(Catalog: SAA544Mu19)

DAB staining on IHC-P; Sample:
Human Liver Tissue; Primary Ab:
10µg/ml Mouse Anti-Human Hpt
Antibody Second Ab: 2µg/mL HRPLinked Caprine Anti-Mouse IgG
Polyclonal Antibody (Catalog:
SAA544Mu19)