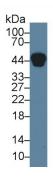

### [ IDENTIFICATION ]

Western Blot; Sample: Human Serum
Primary Ab: 2µg/ml Mouse Anti-Human
Hpt Antibody Second Ab:
0.2µg/mL HRP-Linked Caprine AntiMouse IgG Polyclonal Antibody
(Catalog: SAA544Mu19)

DAB staining on IHC-P; Sample:
Human Liver Tissue; Primary Ab:
10µg/ml Mouse Anti-Human Hpt
Antibody Second Ab: 2µg/mL HRPLinked Caprine Anti-Mouse IgG
Polyclonal Antibody (Catalog:
SAA544Mu19)