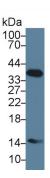

Western Blot; Sample: Human Liver
lysate
Primary Ab: 2µg/ml Mouse Anti-Human
Hpt Antibody
Second Ab: 0.2µg/mL HRP-Linked
Caprine Anti-Mouse IgG Polyclonal
Antibody

(Catalog: SAA544Mu19)