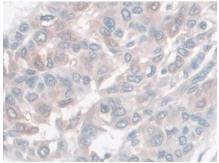

DAB staining on IHC-P; Sample: Human Liver Tissue; Primary Ab: 30µg/ml Mouse Anti-Human Hpt Antibody Second Ab: 2µg/mL HRP-Linked Caprine Anti-Mouse IgG Polyclonal Antibody (Catalog: SAA544Mu19)

DAB staining on IHC-P; Sample: Human Liver cancer Tissue; Primary Ab: 30µg/ml Mouse Anti-Human Hpt Antibody Second Ab: 2µg/mL HRP-Linked Caprine Anti-Mouse IgG Polyclonal Antibody (Catalog: SAA544Mu19)