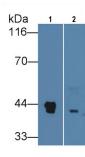

#### [IDENTIFICATION]

Western Blot; Sample: Lane1: Human Serum; Lane2: Rat Serum Primary Ab: 2µg/ml Mouse Anti-Human Hpt Antibody Second Ab: 0.2µg/mL HRP-Linked Caprine Anti-Mouse IgG Polyclonal Antibody (Catalog: SAA544Mu19)