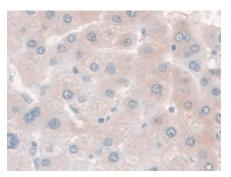

DAB staining on IHC-P; Sample: Human Liver Tissue; Primary Ab: 30µg/ml Mouse Anti-Human Hpt Antibody Second Ab: 2µg/mL HRP-Linked Caprine Anti-Mouse IgG Polyclonal Antibody (Catalog: SAA544Mu19)

DAB staining on IHC-P; Sample: Human Liver cancer Tissue; Primary Ab: 30µg/ml Mouse Anti-Human Hpt Antibody Second Ab: 2µg/mL HRP-Linked Caprine Anti-Mouse IgG Polyclonal Antibody (Catalog: SAA544Mu19)