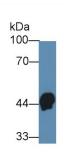

## [ IDENTIFICATION ]

Western Blot; Sample: Human Serum
Primary Ab: 3µg/ml Mouse Anti-Human
Hpt Antibody Second Ab:

0.2µg/mL HRP-Linked Caprine AntiMouse IgG Polyclonal Antibody

(Catalog: SAA544Mu19)

DAB staining on IHC-P; Sample:
Human Liver Tissue; Primary Ab:
20µg/ml Mouse Anti-Human Hpt
Antibody Second Ab: 2µg/mL HRPLinked Caprine Anti-Mouse IgG
Polyclonal Antibody (Catalog:
SAA544Mu19)