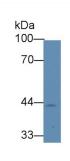

Western Blot; Sample: Rat Heart lysate
Primary Ab: 3µg/ml Mouse Anti-Human
Hpt Antibody
Second Ab: 0.2µg/mL HRP-Linked
Caprine Anti-Mouse IgG Polyclonal

Antibody
(Catalog: SAA544Mu19)