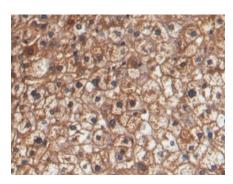

## [ IDENTIFICATION ]

Western Blot; Sample: Human Serum
Primary Ab: 3µg/ml Mouse Anti-Human
Hpt Antibody Second Ab:

0.2µg/mL HRP-Linked Caprine AntiMouse IgG Polyclonal Antibody

(Catalog: SAA544Mu19)

DAB staining on IHC-P; Sample:
Human Liver Tissue; Primary Ab:
20µg/ml Mouse Anti-Human Hpt
Antibody Second Ab: 2µg/mL HRPLinked Caprine Anti-Mouse IgG
Polyclonal Antibody (Catalog:
SAA544Mu19)