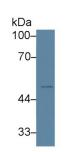

Western Blot; Sample: Human Jurkat cell lysate; Primary Ab: 2µg/ml Mouse Anti-Human HPA Antibody Second Ab: 0.2µg/mL HRP-Linked Caprine Anti-Mouse IgG Polyclonal Antibody (Catalog: SAA544Mu19)

Western Blot; Sample: Human HepG2 cell lysate;

Primary Ab: 2µg/ml Mouse Anti-Human

HPA Antibody

Second Ab: 0.2µg/mL HRP-Linked

Caprine Anti-Mouse IgG Polyclonal

Antibody

(Catalog: SAA544Mu19)