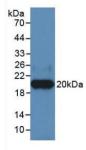

## [IDENTIFICATION]

Figure. Western Blot; Sample: Recombinant HPA, Human.

FITC staining on IF; Sample: Human Hela cell; Primary Ab: 40µg/ml Mouse Anti-Human HPSE Antibody Second Ab: 1.3µg/ml FITC-Linked Caprine Anti-Mouse IgG Polyclonal Antibody (Catalog: SAA544Mu18)