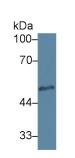

Western Blot; Sample: Human Jurkat cell lysate; Primary Ab: 2µg/ml Mouse Anti-Human HPA Antibody Second Ab: 0.2µg/mL HRP-Linked Caprine Anti-Mouse IgG Polyclonal Antibody (Catalog: SAA544Mu19)

Western Blot; Sample: Human HepG2 cell lysate;