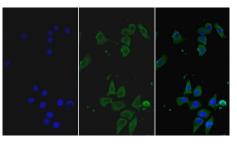

## [IDENTIFICATION]

Figure. Western Blot; Sample: Recombinant HPA, Human.

FITC staining on IF; Sample: Human Hela cell; Primary Ab: 40µg/ml Mouse Anti-Human HPSE Antibody Second Ab: 1.3µg/ml FITC-Linked Caprine Anti-Mouse IgG Polyclonal Antibody (Catalog: SAA544Mu18)