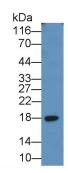

Western Blot; Sample: Mouse Testis lysate: Primary Ab: 2µg/ml Mouse Anti-Human **IGF1** Antibody Second Ab: 0.2µg/mL HRP-Linked Caprine Anti-Mouse IgG Polyclonal Antibody (Catalog: SAA544Mu19)

Western Blot; Sample: Porcine Heart lysate Primary Ab: 0.2µg/ml Mouse Anti-Human IGF1 Antibody Second Ab: 0.2µg/mL HRP-Linked Caprine Anti-Mouse IgG Polyclonal Antibody (Catalog: SAA544Mu19)