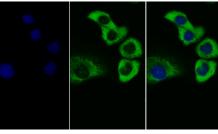

### [IDENTIFICATION]

Western Blot; Sample: Mouse Uterus Human IGF1 Antibody Second Ab: 0.2µg/mL HRP-Linked Caprine Anti-Mouse IgG Polyclonal Antibody

(Catalog: SAA544Mu19)

FITC staining on IF; Sample: Human Hela cell; Primary Ab: 30ug/ml Mouse lysate; Primary Ab: 2µg/ml Mouse Anti- Anti-Human IGF1 Antibody Second Ab: 5µg/ml FITC-Linked Caprine Anti-Mouse IgG Polyclonal Antibody (Catalog: SAA544Mu18)