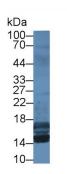

Western Blot; Sample: Mouse Testis lysate: Primary Ab: 2µg/ml Mouse Anti-Human **IGF1** Antibody Second Ab: 0.2µg/mL HRP-Linked Caprine Anti-Mouse IgG Polyclonal Antibody (Catalog: SAA544Mu19)

Western Blot; Sample: Porcine Heart lysate Primary Ab: 0.2µg/ml Mouse Anti-Human IGF1 Antibody Second Ab: 0.2µg/mL HRP-Linked Caprine Anti-Mouse IgG Polyclonal Antibody (Catalog: SAA544Mu19)