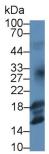

### [IDENTIFICATION]

Western Blot; Sample: Mouse Uterus Human IGF1 Antibody Second Ab: 0.2µg/mL HRP-Linked Caprine Anti-Mouse IgG Polyclonal Antibody

(Catalog: SAA544Mu19)

FITC staining on IF; Sample: Human Hela cell; Primary Ab: 30ug/ml Mouse lysate; Primary Ab: 2µg/ml Mouse Anti- Anti-Human IGF1 Antibody Second Ab: 5µg/ml FITC-Linked Caprine Anti-Mouse IgG Polyclonal Antibody (Catalog: SAA544Mu18)