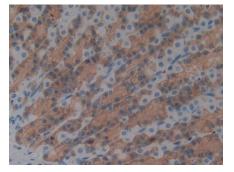

DAB staining on IHC-P; Sample: Rat Brain Tissue; Primary Ab: 30µg/ml Mouse Anti-Rat IFNg Antibody Second Ab: 2µg/mL HRP-Linked Caprine Anti-Mouse IgG Polyclonal Antibody (Catalog: SAA544Mu19)

DAB staining on IHC-P; Sample: Rat Intestine Tissue; Primary Ab: 30µg/ml Mouse Anti-Rat IFNg Antibody Second Ab: 2µg/mL HRP-Linked Caprine Anti-Mouse IgG Polyclonal Antibody (Catalog: SAA544Mu19)