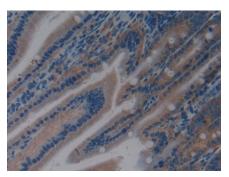

DAB staining on IHC-P; Sample: Rat Brain Tissue; Primary Ab: 30µg/ml Mouse Anti-Rat IFNg Antibody Second Ab: 2µg/mL HRP-Linked Caprine Anti-Mouse IgG Polyclonal Antibody (Catalog: SAA544Mu19)

DAB staining on IHC-P; Sample: Rat Intestine Tissue; Primary Ab: 30µg/ml Mouse Anti-Rat IFNg Antibody Second Ab: 2µg/mL HRP-Linked Caprine Anti-Mouse IgG Polyclonal Antibody (Catalog: SAA544Mu19)