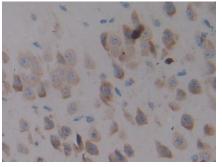

DAB staining on IHC-P; Sample: Rat Brain Tissue; Primary Ab: 30µg/ml Mouse Anti-Rat IFNg Antibody Second Ab: 2µg/mL HRP-Linked Caprine Anti-Mouse IgG Polyclonal Antibody (Catalog: SAA544Mu19)

DAB staining on IHC-P; Sample: Rat Intestine Tissue; Primary Ab: 30µg/ml Mouse Anti-Rat IFNg Antibody Second Ab: 2µg/mL HRP-Linked Caprine Anti-Mouse IgG Polyclonal Antibody (Catalog: SAA544Mu19)