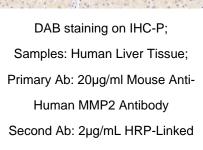

(Catalog: SAA544Mu19)

DAB staining on IHC-P; Samples: Human Liver Tissue; Primary Ab: 20µg/ml Mouse Anti-**Human MMP2 Antibody** Second Ab: 2µg/mL HRP-Linked Caprine Anti-Mouse IgG Polyclonal Antibody (Catalog: SAA544Mu19)