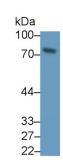

## [ IDENTIFICATION ]

Figure. Western Blot; Sample: Recombinant MMP2, Human.

Western Blot; Sample: A431 cell lysate Primary Ab: 2?g/ml Mouse Anti-Human MMP2 Antibody Second Ab: 0.2µg/mL HRP-Linked Caprine Anti-Mouse IgG Polyclonal

> Antibody (Catalog: SAA544Mu19)

DAB staining on IHC-P; Samples: Human Kidney Tissue; Primary Ab: 20µg/ml Mouse Anti-Human MMP2 Antibody Second Ab: 2µg/mL HRP-Linked Caprine Anti-Mouse IgG Polyclonal Antibody