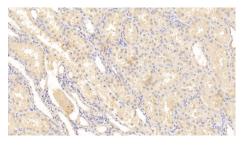

> Antibody (Catalog: SAA544Mu19)

DAB staining on IHC-P; Samples: Human Kidney Tissue; Primary Ab: 20µg/ml Mouse Anti-Human MMP2 Antibody Second Ab: 2µg/mL HRP-Linked Caprine Anti-Mouse IgG Polyclonal Antibody