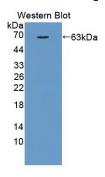

## [ IDENTIFICATION ]

Figure. Western Blot; Sample: Recombinant MMP2, Human.

Western Blot; Sample: A431 cell lysate Primary Ab: 2?g/ml Mouse Anti-Human MMP2 Antibody Second Ab: 0.2µg/mL HRP-Linked Caprine Anti-Mouse IgG Polyclonal