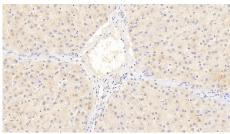

(Catalog: SAA544Mu19)

DAB staining on IHC-P; Samples: Human Liver Tissue; Primary Ab: 20µg/ml Mouse Anti-**Human MMP2 Antibody** Second Ab: 2µg/mL HRP-Linked Caprine Anti-Mouse IgG Polyclonal Antibody (Catalog: SAA544Mu19)