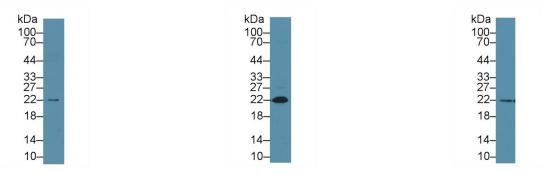

# [ IDENTIFICATION ]

Western Blot; Sample: Porcine Heart Western Blot; Sample: Rat Heart lysate; Western Blot; Sample: Human Serum;

lysate;

Primary Ab: 3µg/ml Mouse Anti-Multispecies NT-ProBNP Antibody Second Ab: 0.2µg/ml HRP-Linked Caprine Anti-Mouse IgG Polyclonal Antibody

(Catalog: SAA544Mu19)

Primary Ab: 3µg/ml Mouse Anti-Multispecies NT-ProBNP Antibody Second Ab: 0.2µg/ml HRP-Linked Caprine Anti-Mouse IgG Polyclonal Antibody

(Catalog: SAA544Mu19) Selected

Primary Ab: 3µg/ml Mouse Anti-Multispecies NT-ProBNP Antibody Second Ab: 0.2µg/ml HRP-Linked Caprine Anti-Mouse IgG Polyclonal Antibody

(Catalog: SAA544Mu19) Selected