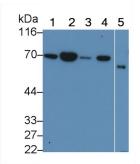

Western Blot; Sample: Lane1: Rat Cerebrum lysate; Lane2: Rat Cerebellum lysate; Lane3: Mouse Cerebrum lysate; Lane4: Mouse Cerebellum lysate; Lane5: SK-N-SH cell lysate Primary Ab: 0.01µg/ml Mouse Anti-Human NEFL Antibody Second Ab: 0.2µg/mL HRP-Linked Caprine Anti-Mouse IgG Polyclonal Antibody (Catalog: SAA544Mu19)