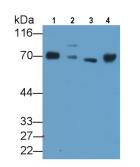

### [IDENTIFICATION]

Western Blot; Sample: Lane1: Porcine Cerebrum Iysate; Lane2: Porcine Cerebellum Iysate; Lane3: Rat Cerebrum Iysate; Lane4: Rat Cerebellum Iysate Primary Ab: 0.01µg/ml Mouse Anti-Human NEFL Antibody Second Ab: 0.2µg/mL HRP-Linked Caprine Anti-Mouse IgG Polyclonal Antibody (Catalog: SAA544Mu19)