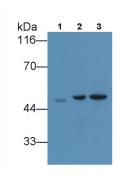

Cerebellum lysate; Lane2: Rat Cerebrum lysate; Lane3: Rat Cerebellum lysate Primary Ab: 1µg/ml Mouse Anti-Human PTEN Antibody Second Ab: 0.2µg/mL HRP-Linked Caprine Anti-Mouse IgG Polyclonal Antibody (Catalog: SAA544Mu19)