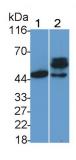

## [ IDENTIFICATION ]

Western Blot; Sample: Lane1: Porcine Western Blot; Sample: Lane1: Porcine Cerebrum lysate; Lane2: Mouse Cerebrum lysate Primary Ab: 0.2µg/ml Mouse Anti-Human PTEN Antibody Second Ab: 0.2µg/mL HRP-Linked Caprine Anti-Mouse IgG Polyclonal Antibody (Catalog: SAA544Mu19)