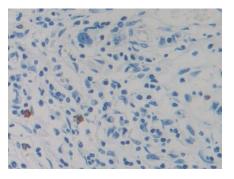

## [IDENTIFICATION]

Western Blot; Sample: Human Urine Primary Ab: 1µg/ml Mouse Anti-Human RETN Antibody Second Ab: 0.2µg/mL HRP-Linked Caprine Anti-Mouse IgG Polyclonal Antibody (Catalog: SAA544Mu19)

DAB staining on IHC-P; Sample: Human Stomach cancer Tissue; Primary Ab: 30µg/ml Mouse Anti-Human RETN Antibody Second Ab: 2µg/mL HRP-Linked Caprine Anti-Mouse IgG Polyclonal Antibody (Catalog: SAA544Mu19)