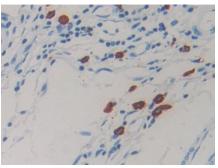

DAB staining on IHC-P; Sample: Human Colorectal cancer Tissue; Primary Ab: 30µg/ml Mouse Anti-Human RETN Antibody Second Ab: 2µg/mL HRP-Linked Caprine Anti-Mouse IgG Polyclonal Antibody (Catalog: SAA544Mu19)