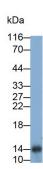

Western Blot; Sample: Rat Pancreas lysate Primary Ab: 2µg/ml Mouse Anti-Rat TFF2 Antibody Second Ab: 0.2µg/mL HRP-Linked Caprine Anti-Mouse IgG Polyclonal Antibody (Catalog: SAA544Mu19) Selected