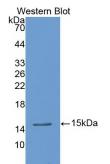

## [IDENTIFICATION]

Figure. Western Blot; Sample: Recombinant TFF2, Rat.

DAB staining on IHC-P; Sample: Rat Stomach Tissue; Primary Ab: 30µg/ml Mouse Anti-Rat TFF2 Antibody Second Ab: 2µg/mL HRP-Linked Caprine Anti-Mouse IgG Polyclonal Antibody (Catalog: SAA544Mu19) Secondary antibody only control: Used PBS instead of primary antibody , Second Ab: 2µg/mL HRP-Linked Capr