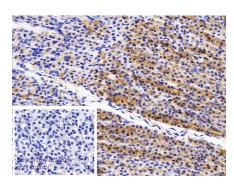

## [IDENTIFICATION]

Figure. Western Blot; Sample: Recombinant TFF2, Rat.

DAB staining on IHC-P; Sample: Rat Stomach Tissue; Primary Ab: 30µg/ml Mouse Anti-Rat TFF2 Antibody Second Ab: 2µg/mL HRP-Linked Caprine Anti-Mouse IgG Polyclonal Antibody (Catalog: SAA544Mu19) Secondary antibody only control: Used PBS instead of primary antibody , Second Ab: 2µg/mL HRP-Linked Capr