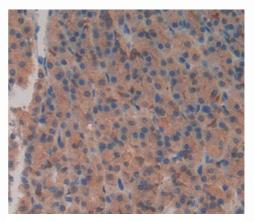

# [<u>IMAGES</u>]

Recombinant XRN1, Rat

Used in DAB staining on fromalin fixed paraffin- embedded stomach tissue

1304 Langham Creek Dr, Suite 226, Houston, TX 77084, USA | 001-888-960-7402 | www.cloud-clone.us | mail@cloud-clone.us Export Processing Zone, Wuhan, Hubei 430056, PRC | 0086-800-880-0687 | www.cloud-clone.com | mail@cloud-clone.com