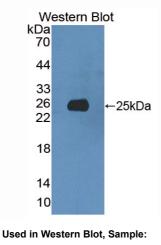

### [QUALITY CONTROL]

**Content:** The quality control contains recombinant XRN1 (Phe1567~Glu1723) disposed in loading buffer.

**Usage:** 10uL per well when 3,3'-Diaminobenzidine(DAB) as the substrate.

5uL per well when used in enhanced chemilumescent (ECL). **Note:** The quality control is specifically manufactured as the positive control. Not used for other purposes.

Loading Buffer: 100mM Tris(pH8.8), 2% SDS, 200mM NaCl, 50% glycerol, BPB 0.01%, NaN $_3$  0.02%.