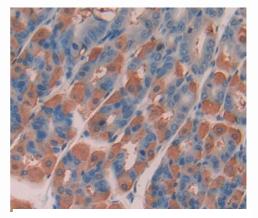

# [<u>IMAGES</u>]

Used in DAB staining on fromalin fixed paraffin- embedded stomach tissue

1304 Langham Creek Dr, Suite 226, Houston, TX 77084, USA | 001-888-960-7402 | www.cloud-clone.us | mail@cloud-clone.us Export Processing Zone, Wuhan, Hubei 430056, PRC | 0086-800-880-0687 | www.cloud-clone.com | mail@cloud-clone.com