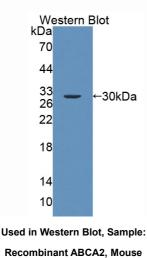

### [QUALITY CONTROL]

**Content:** The quality control contains recombinant ABCA2 (Leu2201~Cys2434) disposed in loading buffer.

**Usage:** 10uL per well when 3,3'-Diaminobenzidine(DAB) as the substrate.

5uL per well when used in enhanced chemilumescent (ECL). **Note:** The quality control is specifically manufactured as the positive control. Not used for other purposes.

Loading Buffer: 100mM Tris(pH8.8), 2% SDS, 200mM NaCl, 50% glycerol, BPB 0.01%, NaN $_3$  0.02%.

# [<u>IMAGES</u>]

Used in DAB staining on fromalin fixed paraffin- embedded stomach tissue

1304 Langham Creek Dr, Suite 226, Houston, TX 77084, USA | 001-888-960-7402 | www.cloud-clone.us | mail@cloud-clone.us Export Processing Zone, Wuhan, Hubei 430056, PRC | 0086-800-880-0687 | www.cloud-clone.com | mail@cloud-clone.com