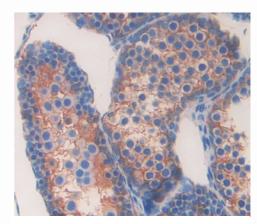

# [IMAGES]

Used in Western Blot, Sample: Recombinant ABCA6. Mouse

Used in DAB staining on fromalin fixed paraffin- embedded testis tissue