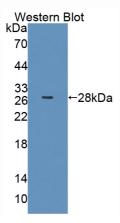

# [IMAGES]

Used in Western Blot, Sample: Recombinant ABCA6. Mouse

Used in DAB staining on fromalin fixed paraffin- embedded testis tissue