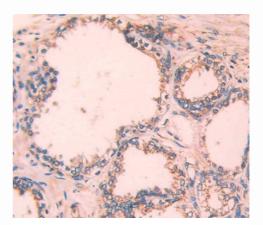

## [<u>IMAGES</u>]

Used in Western Blot, Sample: Recombinant ABCB5, Human

Used in DAB staining on fromalin fixed paraffin- embedded prostate gland tissue