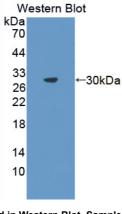

## [ QUALITY CONTROL ]

**Content:** The quality control contains recombinant ABCB5 (Leu570~Ala808) disposed in loading buffer.

**Usage:** 10uL per well when 3,3'-Diaminobenzidine(DAB) as the substrate.

5uL per well when used in enhanced chemilumescent (ECL). **Note:** The quality control is specifically manufactured as the positive control. Not used for other purposes.

## [<u>IMAGES</u>]

Used in Western Blot, Sample: Recombinant ABCB5, Human

Used in DAB staining on fromalin fixed paraffin- embedded prostate gland tissue