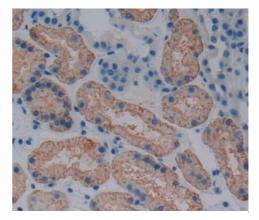

# [<u>IMAGES</u>]

Used in DAB staining on fromalin fixed paraffin- embedded kidney tissue

1304 Langham Creek Dr, Suite 226, Houston, TX 77084, USA | 001-888-960-7402 | www.cloud-clone.us | mail@cloud-clone.us Export Processing Zone, Wuhan, Hubei 430056, PRC | 0086-800-880-0687 | www.cloud-clone.com | mail@cloud-clone.com