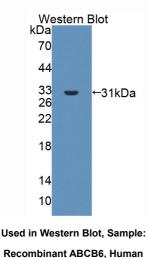

#### [ IMMUNOGEN INFORMATION ]

Immunogen: Recombinant ABCB6 (Ile590~Arg842) with two N-terminal Tags,

His-tag and T7-tag expressed in E.coli.

Accession No.: RPD636Hu01

### [QUALITY CONTROL]

**Content:** The quality control contains recombinant ABCB6 (IIe590~Arg842) disposed in loading buffer.

**Usage:** 10uL per well when 3,3'-Diaminobenzidine(DAB) as the substrate.

5uL per well when used in enhanced chemilumescent (ECL). **Note:** The quality control is specifically manufactured as the positive control. Not used for other purposes.