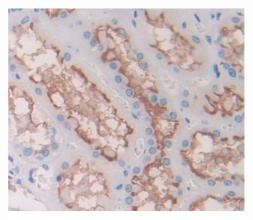

# [<u>IMAGES</u>]

Used in DAB staining on fromalin fixed paraffin- embedded kidney tissue

1304 Langham Creek Dr, Suite 226, Houston, TX 77084, USA | 001-888-960-7402 | www.cloud-clone.us | mail@cloud-clone.us Export Processing Zone, Wuhan, Hubei 430056, PRC | 0086-800-880-0687 | www.cloud-clone.com | mail@cloud-clone.com