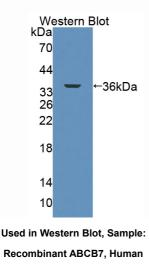

### [QUALITY CONTROL]

**Content:** The quality control contains recombinant ABCB7 (Val472~Cys752) disposed in loading buffer.

**Usage:** 10uL per well when 3,3'-Diaminobenzidine(DAB) as the substrate.

5uL per well when used in enhanced chemilumescent (ECL). **Note:** The quality control is specifically manufactured as the positive control. Not used for other purposes.

Loading Buffer: 100mM Tris(pH8.8), 2% SDS, 200mM NaCl, 50% glycerol, BPB 0.01%, NaN $_3$  0.02%.