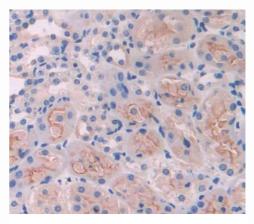

# [<u>IMAGES</u>]

Used in DAB staining on fromalin fixed paraffin- embedded kidney tissue

1304 Langham Creek Dr, Suite 226, Houston, TX 77084, USA | 001-888-960-7402 | www.cloud-clone.us | mail@cloud-clone.us Export Processing Zone, Wuhan, Hubei 430056, PRC | 0086-800-880-0687 | www.cloud-clone.com | mail@cloud-clone.com