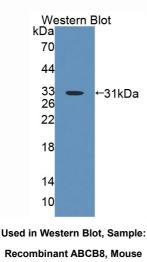

### [QUALITY CONTROL]

**Content:** The quality control contains recombinant ABCB8 (Gly468~Ala717) disposed in loading buffer.

**Usage:** 10uL per well when 3,3'-Diaminobenzidine(DAB) as the substrate.

5uL per well when used in enhanced chemilumescent (ECL). **Note:** The quality control is specifically manufactured as the positive control. Not used for other purposes.

# [<u>IMAGES</u>]

Used in DAB staining on fromalin fixed paraffin- embedded kidney tissue

1304 Langham Creek Dr, Suite 226, Houston, TX 77084, USA | 001-888-960-7402 | www.cloud-clone.us | mail@cloud-clone.us Export Processing Zone, Wuhan, Hubei 430056, PRC | 0086-800-880-0687 | www.cloud-clone.com | mail@cloud-clone.com