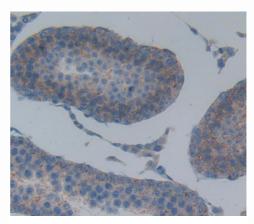

# [IMAGES]

Used in Western Blot, Sample:
Recombinant ABCB8. Rat

Used in DAB staining on fromalin fixed paraffin- embedded testis tissue