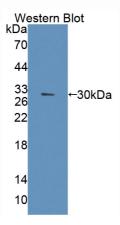

# [IMAGES]

Used in Western Blot, Sample:
Recombinant ABCB8. Rat

Used in DAB staining on fromalin fixed paraffin- embedded testis tissue