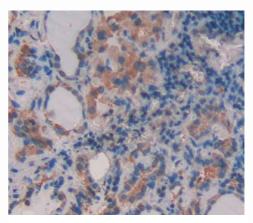

# [<u>IMAGES</u>]

Used in DAB staining on fromalin fixed paraffin- embedded thyroid tissue

1304 Langham Creek Dr, Suite 226, Houston, TX 77084, USA | 001-888-960-7402 | www.cloud-clone.us | mail@cloud-clone.us Export Processing Zone, Wuhan, Hubei 430056, PRC | 0086-800-880-0687 | www.cloud-clone.com | mail@cloud-clone.com