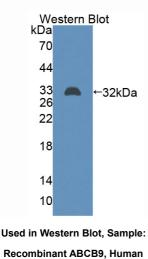

#### [ IMMUNOGEN INFORMATION ]

Immunogen: Recombinant ABCB9 (Val504~Ala766) with two N-terminal Tags,

His-tag and T7-tag expressed in E.coli.

Accession No.: RPD639Hu01

#### [QUALITY CONTROL]

**Content:** The quality control contains recombinant ABCB9 (Val504~Ala766) disposed in loading buffer.

**Usage:** 10uL per well when 3,3'-Diaminobenzidine(DAB) as the substrate.

5uL per well when used in enhanced chemilumescent (ECL). **Note:** The quality control is specifically manufactured as the positive control. Not used for other purposes.