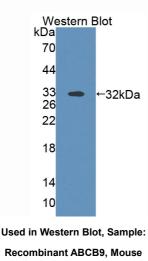

### [QUALITY CONTROL]

**Content:** The quality control contains recombinant ABCB9 (Val500~Ala762) disposed in loading buffer.

**Usage:** 10uL per well when 3,3'-Diaminobenzidine(DAB) as the substrate.

5uL per well when used in enhanced chemilumescent (ECL). **Note:** The quality control is specifically manufactured as the positive control. Not used for other purposes.

# [<u>IMAGES</u>]

Used in DAB staining on fromalin fixed paraffin- embedded kidney tissue

1304 Langham Creek Dr, Suite 226, Houston, TX 77084, USA | 001-888-960-7402 | www.cloud-clone.us | mail@cloud-clone.us Export Processing Zone, Wuhan, Hubei 430056, PRC | 0086-800-880-0687 | www.cloud-clone.com | mail@cloud-clone.com