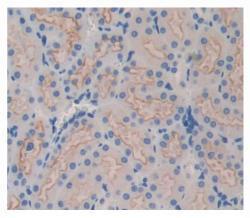

# [<u>IMAGES</u>]

Used in DAB staining on fromalin fixed paraffin- embedded kidney tissue

1304 Langham Creek Dr, Suite 226, Houston, TX 77084, USA | 001-888-960-7402 | www.cloud-clone.us | mail@cloud-clone.us Export Processing Zone, Wuhan, Hubei 430056, PRC | 0086-800-880-0687 | www.cloud-clone.com | mail@cloud-clone.com