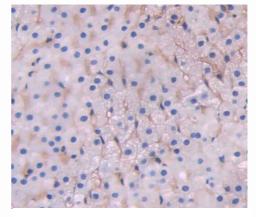

# [<u>IMAGES</u>]

Used in DAB staining on fromalin fixed paraffin- embedded adrenal gland tissue

1304 Langham Creek Dr, Suite 226, Houston, TX 77084, USA | 001-888-960-7402 | www.cloud-clone.us | mail@cloud-clone.us Export Processing Zone, Wuhan, Hubei 430056, PRC | 0086-800-880-0687 | www.cloud-clone.com | mail@cloud-clone.com