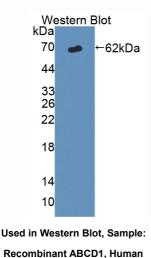

### [QUALITY CONTROL]

**Content:** The quality control contains recombinant ABCD1 (Val102~Thr386) disposed in loading buffer.

**Usage:** 10uL per well when 3,3'-Diaminobenzidine(DAB) as the substrate.

5uL per well when used in enhanced chemilumescent (ECL). **Note:** The quality control is specifically manufactured as the positive control. Not used for other purposes.

Loading Buffer: 100mM Tris(pH8.8), 2% SDS, 200mM NaCl, 50% glycerol, BPB 0.01%, NaN $_3$  0.02%.