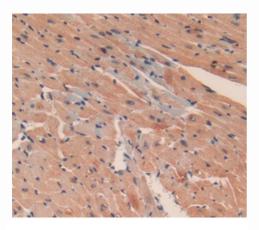

Used in DAB staining on fromalin fixed paraffin- embedded heart tissue

Designed by Cloud-Clone Corp., Assembled by Uscn Life Science Inc. ISO9001:2008; ISO13485:2003 11271 Richmond Avenue Suite H104. Houston, TX 77082, USA | Toll free: 001-888-960-7402 | Fax: 001-832-538-0088 | Http://www.cloud-clone.us | E-mail: mail@cloud-clone.us Export Processing Zone Building F. Wuhan. Hubei 430056, PRC | Toll free: 0086-800-880-0687 | Fax: 0086-27-8425-9851 | Http://www.uscnk.com | E-mail: mail@cloud-clone.us