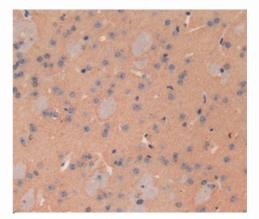

# [<u>IMAGES</u>]

Used in DAB staining on fromalin fixed paraffin- embedded brain tissue

Designed by Cloud-Clone Corp., Assembled by Uscn Life Science Inc. ISO9001:2008; ISO13485:2003 11271 Richmond Avenue Suite H104. Houston, TX 77082, USA | Toll free. 001-888-960-7402 | Fax: 001-832-538-0068 | Http://www.cloud-clone.us | E-mail: mail@cloud-clone.us Export Processing Zone Building F. Wuhan. Hubei 430056, PRC | Toll free. 0086-800-880-0667 | Fax: 0086-27-8425-9551 | Http://www.uscnk.com | E-mail: mail@cloud-clone.us