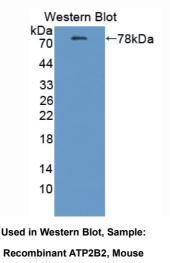

### [QUALITY CONTROL]

**Content:** The quality control contains recombinant ATP2B2 (Ala417~Ile830) disposed in loading buffer.

**Usage:** 10uL per well when 3,3'-Diaminobenzidine(DAB) as the substrate.

5uL per well when used in enhanced chemilumescent (ECL). **Note:** The quality control is specifically manufactured as the positive control. Not used for other purposes.