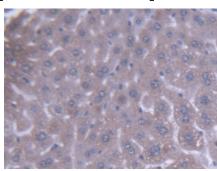

# [ IDENTIFICATION ]

DAB staining on IHC-P; Samples: Mouse Liver Tissue; Primary Ab: 20µg/ml Rabbit Anti-Mouse ACAA1 Antibody Second Ab: 2µg/mL HRP-Linked Caprine Anti-Rabbit IgG Polyclonal Antibody (Catalog: SAA544Rb19)