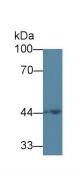

Western Blot; Sample: Mouse Liver lysate:

ACAA1 Antibody Second Ab: 0.2µg/mL HRP-Linked Caprine Anti-Rabbit IgG Polyclonal Antibody

(Catalog: SAA544Rb19)

Western Blot; Sample: Human HepG2 cell lysate:

Primary Ab: 1µg/ml Rabbit Anti-Mouse Primary Ab: 1µg/ml Rabbit Anti-Mouse ACAA1 Antibody Second Ab: 0.2µg/mL HRP-Linked Caprine Anti-Rabbit IgG Polyclonal

> Antibody (Catalog: SAA544Rb19)

Western Blot; Sample: Human A549 Western Blot; Sample: Human Hela cell cell lysate; lysate:

Primary Ab: 1µg/ml Rabbit Anti-Mouse Primary Ab: 1µg/ml Rabbit Anti-Mouse

ACAA1 Antibody ACAA1 Antibody