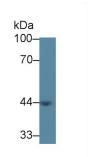

> Antibody (Catalog: SAA544Rb19)

Western Blot; Sample: Human A549 Western Blot; Sample: Human Hela cell cell lysate; lysate:

Primary Ab: 1µg/ml Rabbit Anti-Mouse Primary Ab: 1µg/ml Rabbit Anti-Mouse

ACAA1 Antibody ACAA1 Antibody

Second Ab: 0.2µg/mL HRP-Linked Second Ab: 0.2µg/mL HRP-Linked Caprine Anti-Rabbit IgG Polyclonal Caprine Anti-Rabbit IgG Polyclonal

> Antibody Antibody

(Catalog: SAA544Rb19) (Catalog: SAA544Rb19)