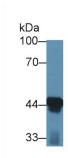

Western Blot; Sample: Mouse Liver lysate:

ACAA1 Antibody Second Ab: 0.2µg/mL HRP-Linked Caprine Anti-Rabbit IgG Polyclonal Antibody

(Catalog: SAA544Rb19)

Western Blot; Sample: Human HepG2 cell lysate:

Primary Ab: 1µg/ml Rabbit Anti-Mouse Primary Ab: 1µg/ml Rabbit Anti-Mouse ACAA1 Antibody Second Ab: 0.2µg/mL HRP-Linked Caprine Anti-Rabbit IgG Polyclonal