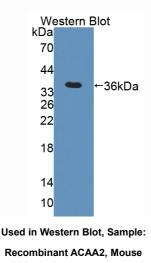

#### [<u>IMMUNOGEN INFORMATION</u>]

Immunogen: Recombinant ACAA2 (Arg90~Ala397) with two N-terminal Tags,

His-tag and T7-tag expressed in E.coli.

Accession No.: RPD659Mu01

### [QUALITY CONTROL]

**Content:** The quality control contains recombinant ACAA2 (Arg90~Ala397) disposed in loading buffer.

**Usage:** 10uL per well when 3,3'-Diaminobenzidine(DAB) as the substrate.

5uL per well when used in enhanced chemilumescent (ECL). **Note:** The quality control is specifically manufactured as the positive control. Not used for other purposes.