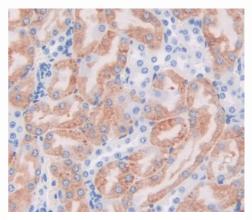

# [<u>IMAGES</u>]

Used in DAB staining on fromalin fixed paraffin- embedded kidney tissue

1304 Langham Creek Dr, Suite 226, Houston, TX 77084, USA | 001-888-960-7402 | www.cloud-clone.us | mail@cloud-clone.us Export Processing Zone, Wuhan, Hubei 430056, PRC | 0086-800-880-0687 | www.cloud-clone.com | mail@cloud-clone.com