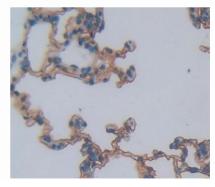

# [ IMAGES ]

Used in Western Blot, Sample: Recombinant ALCAM, Rat

Used in DAB staining on fromalin fixed paraffin- embedded lung tissue