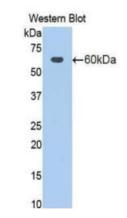

# [ IMAGES ]

Used in Western Blot, Sample: Recombinant ALCAM, Rat

Used in DAB staining on fromalin fixed paraffin- embedded lung tissue