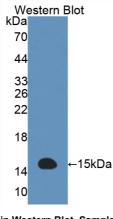

## [<u>IMAGES</u>]

Used in Western Blot, Sample: Recombinant ACYP2, Human

Used in DAB staining on fromalin fixed paraffin- embedded rectum tissue

1304 Langham Creek Dr, Suite 226, Houston, TX 77084, USA | 001-888-960-7402 | www.cloud-clone.us | mail@cloud-clone.us Export Processing Zone, Wuhan, Hubei 430056, PRC | 0086-800-880-0687 | www.cloud-clone.com | mail@cloud-clone.com