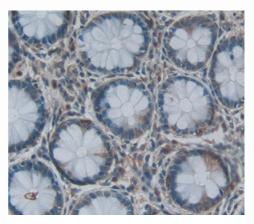

## [<u>IMAGES</u>]

Used in Western Blot, Sample: Recombinant ACYP2, Human

Used in DAB staining on fromalin fixed paraffin- embedded rectum tissue

1304 Langham Creek Dr, Suite 226, Houston, TX 77084, USA | 001-888-960-7402 | www.cloud-clone.us | mail@cloud-clone.us Export Processing Zone, Wuhan, Hubei 430056, PRC | 0086-800-880-0687 | www.cloud-clone.com | mail@cloud-clone.com