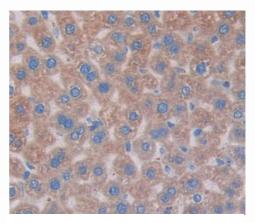

# [<u>IMAGES</u>]

Used in DAB staining on fromalin fixed paraffin- embedded kidney tissue

1304 Langham Creek Dr, Suite 226, Houston, TX 77084, USA | 001-888-960-7402 | www.cloud-clone.us | mail@cloud-clone.us Export Processing Zone, Wuhan, Hubei 430056, PRC | 0086-800-880-0687 | www.cloud-clone.com | mail@cloud-clone.com