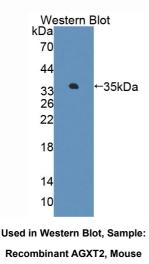

### [QUALITY CONTROL]

**Content:** The quality control contains recombinant AGXT2 (Met226~Lys513) disposed in loading buffer.

**Usage:** 10uL per well when 3,3'-Diaminobenzidine(DAB) as the substrate.

5uL per well when used in enhanced chemilumescent (ECL). **Note:** The quality control is specifically manufactured as the positive control. Not used for other purposes.

Loading Buffer: 100mM Tris(pH8.8), 2% SDS, 200mM NaCl, 50% glycerol, BPB 0.01%, NaN $_3$  0.02%.