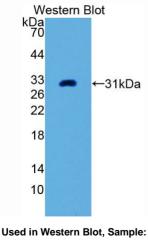

### [QUALITY CONTROL]

**Content:** The quality control contains recombinant ALPP (Thr68~Ala313) disposed in loading buffer.

Usage: 10uL per well when 3,3'-Diaminobenzidine(DAB) as the substrate.

5uL per well when used in enhanced chemilumescent (ECL). **Note:** The quality control is specifically manufactured as the positive control. Not used for other purposes.